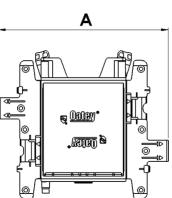

### DIMENSIONS

| [A]: | Box Width     | 8.00" | [E]: | Bracket Length   | 8.00" |
|------|---------------|-------|------|------------------|-------|
| [B]: | Box Depth     | 3.38" | [F]: | Faceplate Width  | 6.00" |
| [C]: | Box Height    | 4.85" | [G]: | Faceplate Height | 6.45" |
| [D]: | Bracket Width | 4.00" | [H]: | Faceplate Depth  | 1.25" |