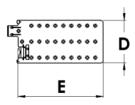

### DIMENSIONS

| [A]: | Box Width     | 8.00" | [E]: | Bracket Length   | 8.00" |
|------|---------------|-------|------|------------------|-------|
| [B]: | Box Depth     | 3.38" | [F]: | Faceplate Width  | 6.00" |
| [C]: | Box Height    | 4.85" | [G]: | Faceplate Height | 6.45" |
| [D]: | Bracket Width | 4.00" | [H]: | Faceplate Depth  | 1.25" |