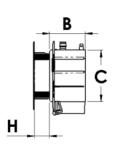

### DIMENSIONS

| [A]: | Box Width     | 8.00" | [E]: | Bracket Length   | 8.00" |
|------|---------------|-------|------|------------------|-------|
| [B]: | Box Depth     | 3.38" | [F]: | Faceplate Width  | 6.00" |
| [C]: | Box Height    | 4.85" | [G]: | Faceplate Height | 6.45" |
| [D]: | Bracket Width | 4.00" | [H]: | Faceplate Depth  | 1.25" |