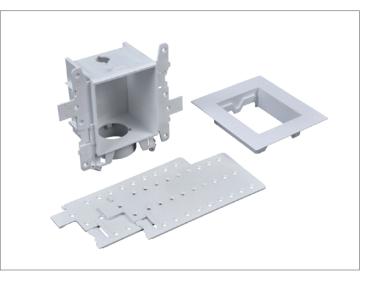

# MODA PLAIN SUPPLY BOX TECHNICAL SPECIFICATION

#### **SPECIFICATION**

The Moda Supply Box System is designed to meet the needs of plumbing contractors for washing machine, ice maker, lavatory, toilet, dishwasher and SureVent® Air Admittance Valve applications. A universal single box platform provides maximum versatility, installation simplicity and rugged reliability. MODA Supply Box System is the ultimate solution for speed and flexibility.

## **PRODUCT SELECTOR**

| MODA PLAIN SUPPLY BOX |                       |                                                 |      |  |  |
|-----------------------|-----------------------|-------------------------------------------------|------|--|--|
| $\checkmark$          | <b>Product Number</b> | Description                                     | Pack |  |  |
|                       | 37971                 | MODA Plain Box, 1 Valve Port,<br>Standard       | 12   |  |  |
|                       | 37972                 | MODA Plain Box, 2 Valve Port,<br>Standard       | 12   |  |  |
|                       | 37970                 | MODA Plain Box, Standard Drain, Standard        | 12   |  |  |
|                       | 37973                 | MODA Plain Box, Drain + Aux<br>Port, Standard   | 12   |  |  |
|                       | 37974                 | MODA Plain Box, Drain + 2 Aux<br>Port, Standard | 12   |  |  |